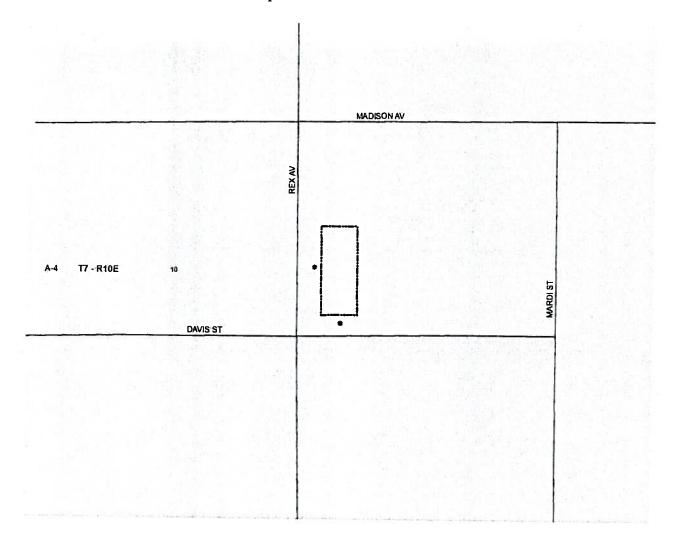

being lot 188, Three Rivers Heights; S10,T7S,R10E; Ward 1, District

1

SIZE:

6.000 sq.ft.

| The State of |          | 5                                    |            | 0    | 12.<br>12.<br>13. | r 23             |                    | L So          | ٠                            |         | 3 ( ) ( ) ( ) ( ) ( ) ( ) ( ) ( ) ( ) ( | \$            |            |        | 22/7 | 3/5/1978                               | ·#        | 1 1 1 1          | 34         | 95                                     | 17 2 4<br>17 2 4                       |          | L                                      | Ö                                                                               |          |                                                                                                                                                                                                                                                                                                                                                                                                                                                                                                                                                                                                                                                                                                                                                                                                                                                                                                                                                                                                                                                                                                                                                                                                                                                                                                                                                                                                                                                                                                                                                                                                                                                                                                                                                                                                                                                                                                                                                                                                                                                                                                                                | Н 1 |
|--------------|----------|--------------------------------------|------------|------|-------------------|------------------|--------------------|---------------|------------------------------|---------|-----------------------------------------|---------------|------------|--------|------|----------------------------------------|-----------|------------------|------------|----------------------------------------|----------------------------------------|----------|----------------------------------------|---------------------------------------------------------------------------------|----------|--------------------------------------------------------------------------------------------------------------------------------------------------------------------------------------------------------------------------------------------------------------------------------------------------------------------------------------------------------------------------------------------------------------------------------------------------------------------------------------------------------------------------------------------------------------------------------------------------------------------------------------------------------------------------------------------------------------------------------------------------------------------------------------------------------------------------------------------------------------------------------------------------------------------------------------------------------------------------------------------------------------------------------------------------------------------------------------------------------------------------------------------------------------------------------------------------------------------------------------------------------------------------------------------------------------------------------------------------------------------------------------------------------------------------------------------------------------------------------------------------------------------------------------------------------------------------------------------------------------------------------------------------------------------------------------------------------------------------------------------------------------------------------------------------------------------------------------------------------------------------------------------------------------------------------------------------------------------------------------------------------------------------------------------------------------------------------------------------------------------------------|-----|
| Š            | ##<br>   | 297                                  |            | 02   | )                 | 1                |                    | D             | 51.5<br>51.5<br>51.5<br>51.5 |         | 1 1 1 1 1 1 1 1 1 1 1 1 1 1 1 1 1 1 1   |               |            | )      |      | 45                                     | 1 1 D 162 |                  |            | \$                                     |                                        |          |                                        | )                                                                               | -        | 5                                                                                                                                                                                                                                                                                                                                                                                                                                                                                                                                                                                                                                                                                                                                                                                                                                                                                                                                                                                                                                                                                                                                                                                                                                                                                                                                                                                                                                                                                                                                                                                                                                                                                                                                                                                                                                                                                                                                                                                                                                                                                                                              | ts  |
| d            |          | 2, 2<br>240 2<br>241 Q               | 14 10      | 1,11 | 10.               |                  | 17 / //<br>17 = 24 | D             | 219<br>219<br>219<br>219     | 476 204 |                                         |               | 27.15      | ١.     | 279  | 242                                    | D         | 2186             | 24         | \$                                     |                                        | 计图       | 18.                                    |                                                                                 | A 180    | ×                                                                                                                                                                                                                                                                                                                                                                                                                                                                                                                                                                                                                                                                                                                                                                                                                                                                                                                                                                                                                                                                                                                                                                                                                                                                                                                                                                                                                                                                                                                                                                                                                                                                                                                                                                                                                                                                                                                                                                                                                                                                                                                              | D   |
|              |          | Bay a                                | <b>8</b>   | 27.5 |                   |                  | 3                  | <u>,,</u>     | 20 20                        | _       | 0 7 6 S                                 | 546           |            | SWS    | 545  | ************************************** | 425       | 452              |            | 21) 24<br> 135   1                     |                                        |          |                                        |                                                                                 | CRE      | K                                                                                                                                                                                                                                                                                                                                                                                                                                                                                                                                                                                                                                                                                                                                                                                                                                                                                                                                                                                                                                                                                                                                                                                                                                                                                                                                                                                                                                                                                                                                                                                                                                                                                                                                                                                                                                                                                                                                                                                                                                                                                                                              | U   |
| 14.          | S 2010   | 545 50<br>200 20<br>201 3            | <i>900</i> | 50   | , 5               | 0                | 15 54              | SO            | B. 2                         | 40'     | 3:                                      | 545<br>44<br> | 50         | 10     | 545  | SHS                                    | 585       | ; <del>V</del> 4 | 4.         | S<br>V                                 | , , ,                                  |          |                                        |                                                                                 |          | Compression of the compression o | -   |
|              |          | 31935                                | 2352       | 24 , | , , 3             | Q !              | - D.               | <br>          | ite                          |         | 375                                     | \$<br>3.      | 0 72       | )<br>! |      | D                                      | STREET    | 495              | 122<br>122 | 493<br>493<br>493<br>493<br>493<br>493 | 11 · · · · · · · · · · · · · · · · · · |          | 773                                    | es<br>es<br>es<br>es<br>es<br>es<br>es<br>es<br>es<br>es<br>es<br>es<br>es<br>e | 1        |                                                                                                                                                                                                                                                                                                                                                                                                                                                                                                                                                                                                                                                                                                                                                                                                                                                                                                                                                                                                                                                                                                                                                                                                                                                                                                                                                                                                                                                                                                                                                                                                                                                                                                                                                                                                                                                                                                                                                                                                                                                                                                                                |     |
|              |          | 50 L L<br>20 L L<br>20 L L<br>20 L L | 395        |      | Wo                | <del>-   -</del> | 5 395              | 395 4<br>1120 | 4                            | R F-X   | *                                       | 1.36          | 95.<br>190 | y20    | ·    | -                                      |           | 495              | 114        | <b>\</b> 1-                            |                                        |          | 495<br>495<br>495<br>495<br>495<br>495 | 78                                                                              | 2 months |                                                                                                                                                                                                                                                                                                                                                                                                                                                                                                                                                                                                                                                                                                                                                                                                                                                                                                                                                                                                                                                                                                                                                                                                                                                                                                                                                                                                                                                                                                                                                                                                                                                                                                                                                                                                                                                                                                                                                                                                                                                                                                                                | · · |
|              | 14.00 mg | <b>38</b> 5 450                      | ,<br>450   | 450  | K50 !             |                  | <u> </u>           |               |                              |         |                                         | 450<br>450    | 150        | -      | 150  |                                        | MARO!     | 49               | <i>5.</i>  | 1                                      |                                        | 1 Do cos |                                        |                                                                                 |          | ·,                                                                                                                                                                                                                                                                                                                                                                                                                                                                                                                                                                                                                                                                                                                                                                                                                                                                                                                                                                                                                                                                                                                                                                                                                                                                                                                                                                                                                                                                                                                                                                                                                                                                                                                                                                                                                                                                                                                                                                                                                                                                                                                             | M   |

LOCATION: Parcel located on the northeast corner of Rex Avenue & Davis Street,

being lot 188, Three Rivers Heights; S10,T7S,R10E; Ward 1, District

1

**SIZE:** 6.000 sq.ft.

#### **STAFF COMMENTS:**

The petitioner is requesting to change the zoning from A-4 (Single Family Residential District) to A-4 (Single Family Residential District) & MHO (Manufactured Housing Overlay). The site is located on the northeast corner of Rex Avenue & Davis Street, being lot 188, Three Rivers Heights. The 2025 Future Land Use Plan calls for residential uses in this area. There are several mobile homes in the area. Staff has no objection to the request.